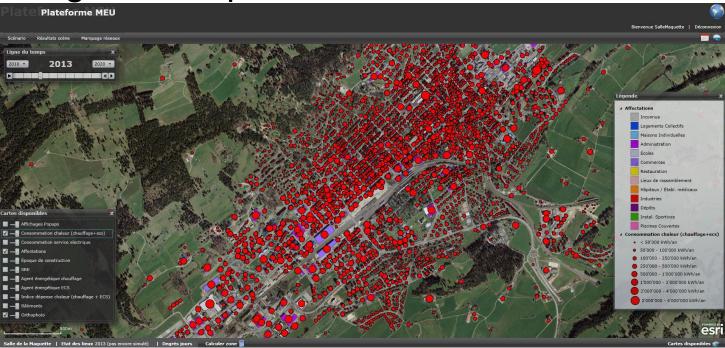

rm production launch (280 kCHF)**

Operational version, stable and secure, basic functionalities

#### MEU+ Project (70 kCHF)

Gas network dedicated functionalities

**MEU Platform – Commercial version** 

Maturation and business plan



R&D

Prototype

Market

## The MEU platform

Partnerships



Academics



**Utilities** 

Software dev.

**Financers** 











Schweizerische Eidgenossenschaft Confédération suisse Confederazione Svizzera Confederaziun svizra



Forschungs-, Entwicklungs- und Förderungsfonds der schweizerischen Gasindustrie Fonds de recherche, de développement et de soutien de l'industrie gazière suisse



## The MEU platform – functionalities and characteristics

Heating technologies





## The MEU platform – functionalities and characteristics

Heating consumption





## The MEU platform – functionalities and characteristics

Area energy balance





## The MEU + project

- A new "Natural Gas Networks" module built for energy utilities
  - Data valorisation for gas distribution industry
  - Gas dedicated energetic and geo-referenced data gathering
  - Gas networks
    - GIS representation
    - Scenarios creation/edition
    - Behaviour simulation



Bottom-up approach



# The MEU platform – Gas network integration



#### Dedicated data model creation





## The MEU platform – Gas network integration

Platform improvements





### Conclusion

- The MEU platform display global and detailed picture of an area, with consumptions and energy balances
- High added value data exchange between different energy actors
- Transversality in territorial ener