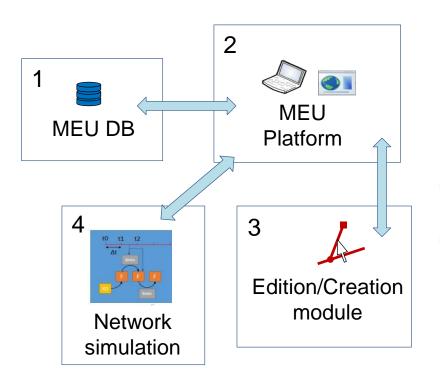

# The MEU platform – Gas network integration

## The MEU platform – Gas network integration

Platform improvements