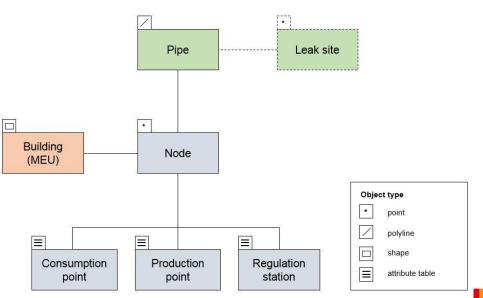

d Förderungsfonds der schweizerischen Gasindustrie Fonds de recherche, de développement et de soutien de l'industrie gazière suisse



## The MEU platform – functionalities and characteristics

Heating technologies





## The MEU platform – functionalities and characteristics

Heating consumption





## The MEU platform – functionalities and characteristics

Area energy balance





## The MEU + project

- A new "Natural Gas Networks" module built for energy utilities
  - Data valorisation for gas distribution industry
  - Gas dedicated energetic and geo-referenced data gathering
  - Gas networks
    - GIS representation
    - Scenarios creation/edition
    - Behaviour simulation



Bottom-up approach



# The MEU platform – Gas network integration



#### Dedicated data model creation





## The MEU platform – Gas network integration

Platform improvements





### Conclusion

- The MEU platform display global and detailed picture of an area, with consumptions and energy balances
- High added value data exchange between different energy actors
- Transversality in territorial energy planning and management
- Improving :
  - comprehension of global urban energy metabolism
  - design methods of territorial energy systems