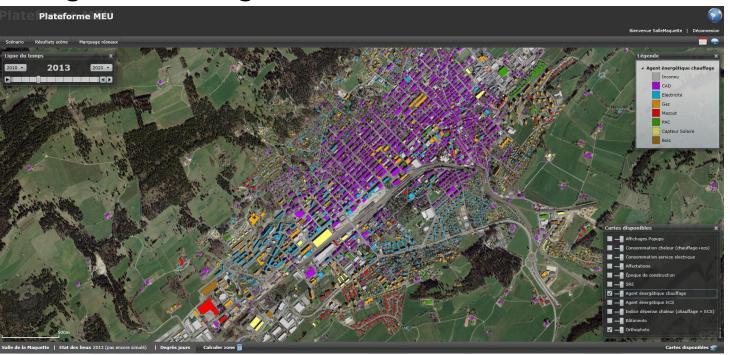

*

Planning and monitoring energy demand and supply in urban area

#### **MEU platform production launch (280 kCHF)**

Operational version, stable and secure, basic functionalities

#### MEU+ Project (70 kCHF)

Gas network dedicated functionalities

**MEU Platform – Commercial version** 

Maturation and business plan



R&D

Prototype

Market

## The MEU platform

Partnerships



Academics



**Utilities** 

Software dev.

**Financers** 











Schweizerische Eidgenossenschaft Confédération suisse Confederazione Svizzera Confederaziun svizra



Forschungs-, Entwicklungs- und Förderungsfonds der schweizerischen Gasindustrie Fonds de recherche, de développement et de soutien de l'industrie gazière suisse



## The MEU platform – functionalities and characteristics

Heating technologies





## The MEU platform – functionalities and characteristics

Heating consumption





## The MEU platform – functionalities and characteristics

Area energy balance





## The MEU + project

- A new "Natural Gas Networks" module built for energy utilities
  - Data valorisation for gas distribution industry
  - Gas dedicated energetic and geo-referenced data gathering
  - Gas networks
    - GIS representation
    - Scenarios creation/edition
    - Behaviour simulation



Bottom-up approach



# The MEU platform – Gas network integration



#### Dedicated data model creation





## The MEU platform – Gas network integration

Platform improvements





### Conclusion

- The MEU platform display global and detailed picture of an area, with consumptions and energy balances
- High added valu