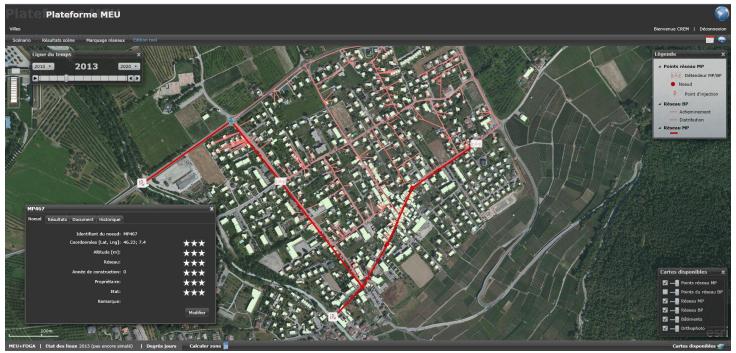

développement et de soutien de l'industrie gazière suisse



## The MEU platform – functionalities and characteristics

Heating technologies





## The MEU platform – functionalities and characteristics

Heating consumption





## The MEU platform – functionalities and characteristics

Area energy balance





## The MEU + project

- A new "Natural Gas Networks" module built for energy utilities
  - Data valorisation for gas distribution industry
  - Gas dedicated energetic and geo-referenced data gathering
  - Gas networks
    - GIS representation
    - Scenarios creation/edition
    - Behaviour simulation



Bottom-up approach



# The MEU platform – Gas network integration



#### Dedicated data model creation





## The MEU platform – Gas network integration

Platform improvements





### Conclusion

- The MEU platform display global and detailed picture of an area, with consumptions and energy balances
- High added value data exchange between different energy actors
- Transversality in territorial energy planning and management
- Improving :
  - comprehension of global urban energy metabolism
  - design methods of territorial energy systems